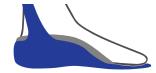

#### **Footplate Options**

☐ Molded arch footplate with molded inner boot (must select one below)

#### Molded Inner Boot Options (if ordered)

- ☐ Molded Inner Boot (Low)
- ☐ Molded Inner Boot (Dorsal wrap)
- ☐ Leave inner boot unattached