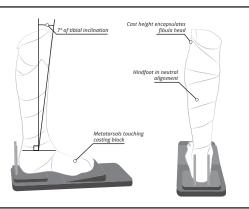

### **AFO Cast Parameters**

Accurate representation of heel height must be captured in the negative cast (use of Thuasne USA casting platform)

### Markings on the cast

- · Fibula head
- Tibial tubercle
- Tibial crest
- Medial & lateral malleolus
- Navicular bone
- · 1st metatarsal head
- 5th metatarsal head
- Base of 5th metatarsal
- If applicable deformity, tissue or any other area of concern